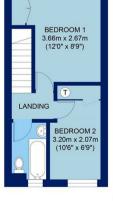

**Quadrant Estate Agents** 

£270,000

(NOT SHOWN IN ACTUAL LOCATION / ORIENTATION)

GROUND FLOOR GROSS INTERNAL FLOOR AREA 426 SQ FT FIRST FLOOR GROSS INTERNAL FLOOR AREA 287 SQ FT

APPROX. GROSS INTERNAL FLOOR AREA 713 SQ FT / 66.2 SQ M 15 KESTREL WAY

## 15, Kestrel Way

Bicester, OX26 6YA

Available end of July 2022 with NO UPPER CHAIN this two bedroom mid terraced property with single garage is located on the popular Langford Village development and is an ideal rental opportunity or First Time Buyer Home. The property briefly comprises entrance hall, kitchen, lounge/diner, two good size bedrooms and family bathroom. To the outside there is a front garden and low maintenance private rear garden.

## **ACCOMMODATION**

- No Upper Chain
- Two Good Size Bedrooms
- Gas to Radiator Heating
- Kitchen
- Lounge Diner
- Bathroom
- Front & Rear Gardens
- Single Garage in Block
- Close to Bicester Town Centre
- Sought After Location