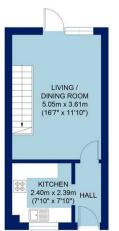

**Quadrant Estate Agents** 

£270,000

(NOT SHOWN IN ACTUAL LOCATION / ORIENTATION)

GROUND FLOOR GROSS INTERNAL FLOOR AREA 426 SQ FT FIRST FLOOR GROSS INTERNAL FLOOR AREA 287 SQ FT

APPROX. GROSS INTERNAL FLOOR AREA 713 SQ FT / 66.2 SQ M 15 KESTREL WAY

## 15, Kestrel Way

Bicester, OX26 6YA

Available end of July 2022 with NO UPPER CHAIN this two bedroom mid terraced property with single garage is located on the popular Langford Village development and is an ideal rental opportunity or First Time Buyer Home. The property briefly comprises entrance hall, kitchen, lounge/diner, two good size bedrooms and family bathroom. To the outside there is a front garden and low maintenance private rear garden.

## **ACCOMMODATION**

- No Upper Chain
- Two Good Size Bedrooms
- Gas to Radiator Heating
- Kitchen
- Lounge Diner
- Bathroom
- Front & Rear Gardens
- Single Garage in Block
- Close to Bicester Town Centre
- Sought After Location