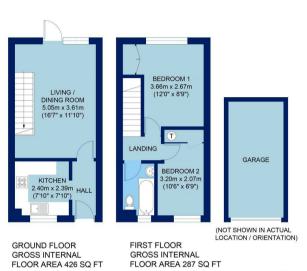

**Quadrant Estate Agents** 

£270,000

(NOT SHOWN IN ACTUAL LOCATION / ORIENTATION)

GROUND FLOOR GROSS INTERNAL FLOOR AREA 426 SQ FT FIRST FLOOR GROSS INTERNAL FLOOR AREA 287 SQ FT

APPROX. GROSS INTERNAL FLOOR AREA 713 SQ FT / 66.2 SQ M 15 KESTREL WAY

## 15, Kestrel Way

Bicester, OX26 6YA

Available end of July 2022 with NO UPPER CHAIN this two bedroom mid terraced property with single garage is located on the popular Langford Village development and is an ideal rental opportunity or First Time Buyer Home. The property briefly comprises entrance hall, kitchen, lounge/diner, two good size bedrooms and family bathroom. To the outside there is a front garden and low maintenance private rear garden.

www.quadrant-estates.co.uk

APPROX. GROSS INTERNAL FLOOR AREA 713 SQ FT / 66.2 SQ M 15 KESTREL WAY

All measurements of walls, doors, windows and fitting and appliances, including their size and location, are shown as standard sizes and therefore cannot be regarded as a representation by the seller.

## **ACCOMMODATION**

- No Upper Chain
- Two Good Size Bedrooms
- Gas to Radiator Heating
- Kitchen
- Lounge Diner
- Bathroom
- Front & Rear Gardens
- Single Garage in Block
- Close to Bicester Town Centre
- Sought After Location